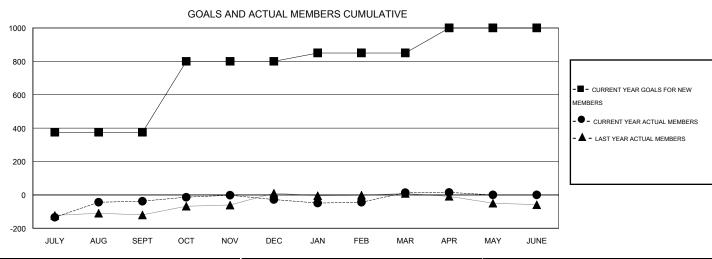

## LOCATION INDIA

GMT CA 6

|               |                  | Clubs             |                  |                  | Members               |                    |                                     |                    |                  |  |
|---------------|------------------|-------------------|------------------|------------------|-----------------------|--------------------|-------------------------------------|--------------------|------------------|--|
|               | RESUI            | LTS FOR 2015-2016 | i                |                  | RESULTS FOR 2015-2016 |                    |                                     |                    |                  |  |
| QUARTER       | NEW CLUB<br>GOAL | NEW CLUBS         | DROPPED<br>CLUBS | NET<br>GAIN/LOSS | QUARTER               | NEW MEMBER<br>GOAL | CHARTER AND<br>NEW MEMBERS<br>ADDED | DROPPED<br>MEMBERS | NET<br>GAIN/LOSS |  |
| JULY/AUG/SEPT | 6                | 4                 | 1                | 3                | JULY/AUG/SEPT         | 375                | 206                                 | 244                | -38              |  |
| OCT/NOV/DEC   | 6                | 0                 | 3                | -3               | OCT/NOV/DEC           | 425                | 48                                  | 38                 | 10               |  |
| JAN/FEB/MAR   | 2                | 0                 | 1                | -1               | JAN/FEB/MAR           | 50                 | 71                                  | 29                 | 42               |  |
| APR/MAY/JUNE  | 0                | 0                 | 0                | 0                | APR/MAY/JUNE          | 150                | 2                                   | 1                  | 1                |  |

## GOALS AND ACTUAL NEW CLUBS CUMULATIVE

| DROPPED CLUBS: 5  |     | 34 CLUBS OF 55 ADDED 1 OR MORE<br>NEW MEMBERS | GENDER DISTRIBUTION  MALE 1,524 (72.81%) |              |       |
|-------------------|-----|-----------------------------------------------|------------------------------------------|--------------|-------|
| DROPPED MEMBERS   |     |                                               | FEMALE                                   | 569 (27.19%) |       |
| DECEASED          | 4   | CHOK HERE FOR HEALTH                          |                                          |              |       |
| CLUB CANCELLED 36 |     | CLICK HERE FOR HEALTH ASSESSMENT DATA         | FAMILY UNIT MEMBERS                      |              | 1,107 |
| OTHER             | 272 |                                               | HEAD OF HOUSEHOLD                        |              | 528   |
| TOTAL             | 312 |                                               | NON-HEAD OF HOUSEHOL                     | .D           | 579   |