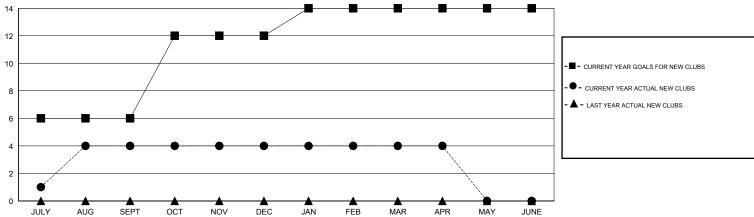

## LOCATION INDIA

GMT CA 6

|               |                  | Clubs             |                  |                  | Members               |                    |                                     |                    |                  |  |
|---------------|------------------|-------------------|------------------|------------------|-----------------------|--------------------|-------------------------------------|--------------------|------------------|--|
|               | RESUI            | LTS FOR 2015-2016 | i                |                  | RESULTS FOR 2015-2016 |                    |                                     |                    |                  |  |
| QUARTER       | NEW CLUB<br>GOAL | NEW CLUBS         | DROPPED<br>CLUBS | NET<br>GAIN/LOSS | QUARTER               | NEW MEMBER<br>GOAL | CHARTER AND<br>NEW MEMBERS<br>ADDED | DROPPED<br>MEMBERS | NET<br>GAIN/LOSS |  |
| JULY/AUG/SEPT | 6                | 4                 | 1                | 3                | JULY/AUG/SEPT         | 375                | 206                                 | 244                | -38              |  |
| OCT/NOV/DEC   | 6                | 0                 | 3                | -3               | OCT/NOV/DEC           | 425                | 48                                  | 38                 | 10               |  |
| JAN/FEB/MAR   | 2                | 0                 | 1                | -1               | JAN/FEB/MAR           | 50                 | 71                                  | 29                 | 42               |  |
| APR/MAY/JUNE  | 0                | 0                 | 0                | 0                | APR/MAY/JUNE          | 150                | 2                                   | 1                  | 1                |  |

## GOALS AND ACTUAL NEW CLUBS CUMULATIVE

| DROPPED CLUBS: 5  |     | 34 CLUBS OF 55 ADDED 1 OR MORE<br>NEW MEMBERS | GENDER DISTRIBUTION  MALE 1,524 (72.81%) |              |       |
|-------------------|-----|-----------------------------------------------|------------------------------------------|--------------|-------|
| DROPPED MEMBERS   |     |                                               | FEMALE                                   | 569 (27.19%) |       |
| DECEASED          | 4   | CHOK HERE FOR HEALTH                          |                                          |              |       |
| CLUB CANCELLED 36 |     | CLICK HERE FOR HEALTH ASSESSMENT DATA         | FAMILY UNIT MEMBERS                      |              | 1,107 |
| OTHER             | 272 |                                               | HEAD OF HOUSEHOLD                        |              | 528   |
| TOTAL             | 312 |                                               | NON-HEAD OF HOUSEHOL                     | .D           | 579   |